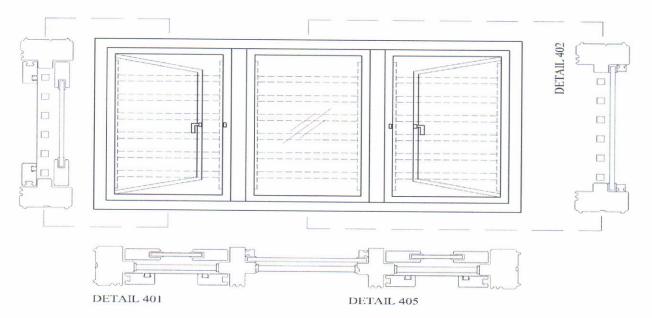

### **ECO 4000 SERIES WINDOW:**

Eco 4000 windows are designed for Indian market, they are casement windows with provision of guard bars/grill and fly mesh shutter. Eco 4000 windows are fabricated from roll formed sections made of galvanized colour coated steel with a combination of specially designed components made up of nylon or high grade aluminum with powder coating. Eco 4000 windows are suited for residential buildings, food processing industries, hostels etc

### Specification for Eco- 4000 Series Windows

Providing and fixing Windows, Ventilators fabricated from roll formed sections made of Galvanized Steel Colour Coated/ Powder Coated (Base Steel as per IS 513 "D" quality, Galvanized as per IS 277 with Zinc of 120 grams/ Sqr. Mtr.) with total coated thickness of 0.60 mm

Center Mullion

Flymesh Section

### Dimensions of Sections: -

Sections for Frame should be of 72mm X 50mm, Section for Mullion should be of 72mmX50mm, Section for Shutter Frame should be of 47mm X 20mm, Section for Fixed Glass Bead should be of 12mmX12mm, and Section for Fly mesh should be of 40mm X 20mm.

### Fixing Details:-

Section for Frame Glazed Shutters and Mesh Shutters should be cut to length and miter joined with Polypropylene Corner Brackets, Mullion Section should be joined to the Frame/ Mullion using Nylon cap. Ethyl Propylene Diamine Monomer (EPDM) Gasket should be used all around glass in shutter and Fixed Glass. Rubber Gasket should be used around Fly mesh to fix Mesh in Mesh Shutter.