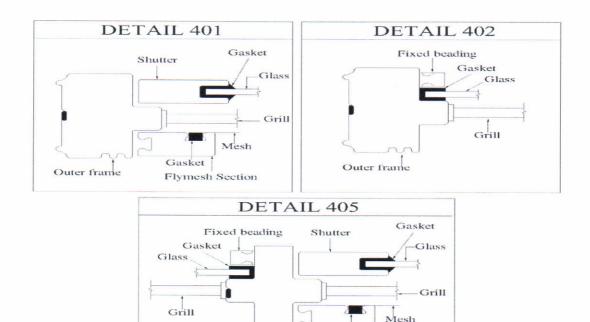

### Dimensions of Sections: -

Sections for Frame should be of 72mm X 50mm, Section for Mullion should be of 72mmX50mm, Section for Shutter Frame should be of 47mm X 20mm, Section for Fixed Glass Bead should be of 12mmX12mm, and Section for Fly mesh should be of 40mm X 20mm.

### Fixing Details:-

Section for Frame Glazed Shutters and Mesh Shutters should be cut to length and miter joined with Polypropylene Corner Brackets, Mullion Section should be joined to the Frame/ Mullion using Nylon cap. Ethyl Propylene Diamine Monomer (EPDM) Gasket should be used all around glass in shutter and Fixed Glass. Rubber Gasket should be used around Fly mesh to fix Mesh in Mesh Shutter.

#### Accessories:-

Each Glazed Shutter should be provided with S.S. Pivot Hinges-1set, Seccolor Handle & Seccolor Stay.

1 Schame l